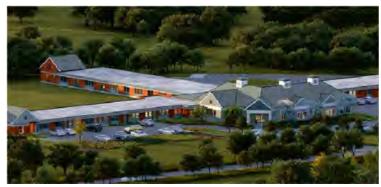

#### MEADOWS MANOR

SCOPE OF WORK : Architecture and Engineering Design Services including

HVAC, Structural and MEPF Design for the 42-wood

framed market-rate apartments

: 50,000 SQFT, 42 Units **PROJECT SIZE** 