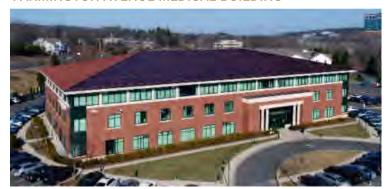

#### FARMINGTON AVENUE MEDICAL BUILDING

SCOPE OF WORK : Standing Seam Metal Roof – New Construction

PROJECT SIZE : 26,000 SQFT LOCATION : Farmington, CT