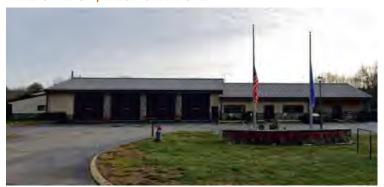

#### FIRE STATION, WEST STAFFORD

SCOPE OF WORK : Full Engineering services.

PROJECT SIZE : 26,000 SQFT LOCATION : West Stafford, CT