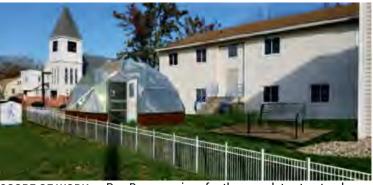

#### **GROWING SPACES 18' GROWING DOME**

SCOPE OF WORK : Pro-Bono services for the complete structural

design of a greenhouse dome

PROJECT SIZE : SQFT 192, 18' diameter and 11' height

LOCATION : Manchester CT